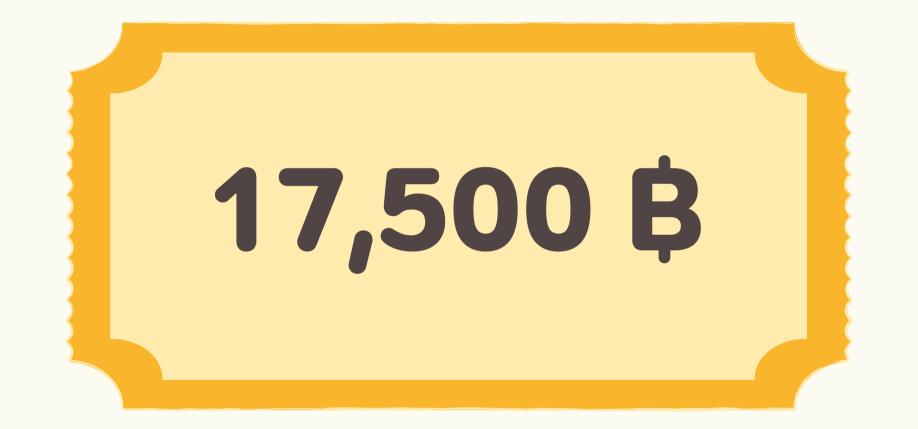

### Estimated Budget

|                    | ESTIMATED COST      |  |  |
|--------------------|---------------------|--|--|
| PROGRAM FEE        | 17,500 ₿            |  |  |
| HOTEL              | 8,400 ₿             |  |  |
| PLANE TICKET       | 15,000 ฿ - 50,000 ฿ |  |  |
| POCKET MONEY +WIFI | 10,000              |  |  |
| INSURANCE          | 600                 |  |  |
| TOTAL              | 51,500 串 - 94,800 串 |  |  |