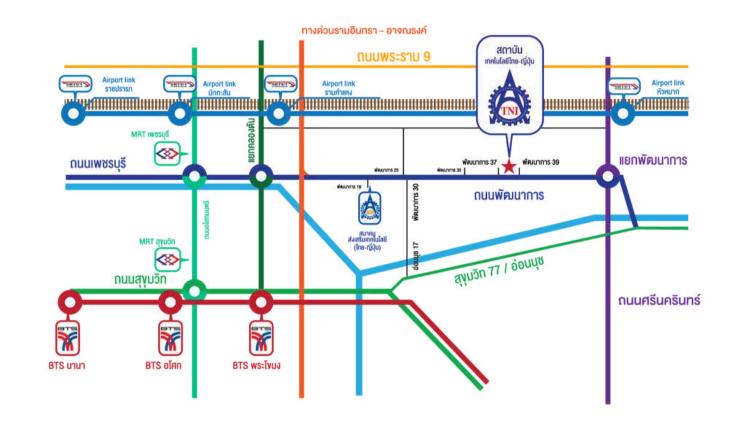

### THAI-NICHI INSTITUTE OF TECHNOLOGY

1771/1 Pattanakarn 37 Alley, Pattanakarn Road, Suan Luang Subdistrict, Suan Luang District, Bangkok, 10250

Tel. +6627632600, Fax. +6627632700 Website: http://www.tni.ac.th